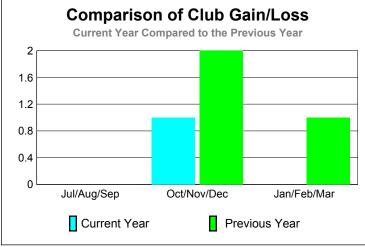

50

40 30

20

10

Jul/Aug/Sep

Current Year

GMT: Heinrich K. Alles Location: GERMANY GMT CA: 4

|             |                            | <u>Club</u><br><b>20</b> 1    |                                   | <u>Clubs</u><br>2011-2012        |                                  |
|-------------|----------------------------|-------------------------------|-----------------------------------|----------------------------------|----------------------------------|
| Month       | New<br>Club<br><u>Goal</u> | Actual<br>New<br><u>Clubs</u> | Actual<br>Dropped<br><u>Clubs</u> | Gain/<br>Loss of<br><u>Clubs</u> | Gain/<br>Loss of<br><u>Clubs</u> |
| Jul/Aug/Sep | 0                          | 0                             | 0                                 | 0                                | 0                                |
| Oct/Nov/Dec | 0                          | 1                             | 0                                 | 1                                | 2                                |
| Jan/Feb/Mar | 1                          |                               |                                   |                                  | 1                                |
| Totals      | 1                          | 1                             | 0                                 | 1                                | 3                                |