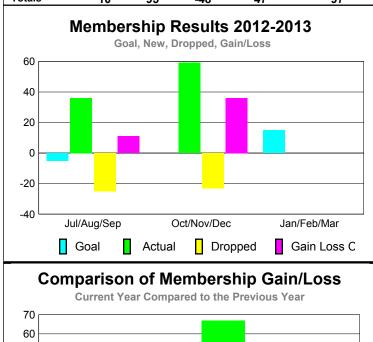

## YTD Status Quo Clubs 2012-2013

| <u> MEMBERSHIP</u> |                     |                    |                        |                 |                        |  |  |
|--------------------|---------------------|--------------------|------------------------|-----------------|------------------------|--|--|
|                    |                     | Member             | <u>Membership</u>      |                 |                        |  |  |
|                    |                     | 201                | 2011-2012              |                 |                        |  |  |
|                    |                     |                    |                        |                 |                        |  |  |
|                    | Net                 | Actual             | Actual                 | Gain/           | Gain/                  |  |  |
| Month              | Memb<br><u>Goal</u> | New<br><u>Memb</u> | Dropped<br><u>Memb</u> | Loss of<br>Memb | Loss of<br><u>Memb</u> |  |  |
| Jul/Aug/Sep        | -5                  | 36                 | -25                    | 11              | 2                      |  |  |
| Oct/Nov/Dec        | 0                   | 59                 | -23                    | 36              | 67                     |  |  |
| Jan/Feb/Mar        | 15                  |                    |                        |                 | 28                     |  |  |
| Totals             | 10                  | 95                 | -48                    | 47              | 97                     |  |  |