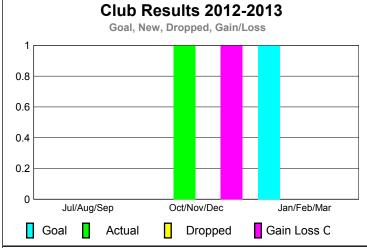

50

40 30

20

10

Jul/Aug/Sep

Current Year

GMT: Heinrich K. Alles Location: GERMANY GMT CA: 4

|             |                            | <u>Club</u><br><b>20</b> 1    |                                   | <u>Clubs</u><br>2011-2012        |                                  |
|-------------|----------------------------|-------------------------------|-----------------------------------|----------------------------------|----------------------------------|
| Month       | New<br>Club<br><u>Goal</u> | Actual<br>New<br><u>Clubs</u> | Actual<br>Dropped<br><u>Clubs</u> | Gain/<br>Loss of<br><u>Clubs</u> | Gain/<br>Loss of<br><u>Clubs</u> |
| Jul/Aug/Sep | 0                          | 0                             | 0                                 | 0                                | 0                                |
| Oct/Nov/Dec | 0                          | 1                             | 0                                 | 1                                | 2                                |
| Jan/Feb/Mar | 1                          |                               |                                   |                                  | 1                                |
| Totals      | 1                          | 1                             | 0                                 | 1                                | 3                                |